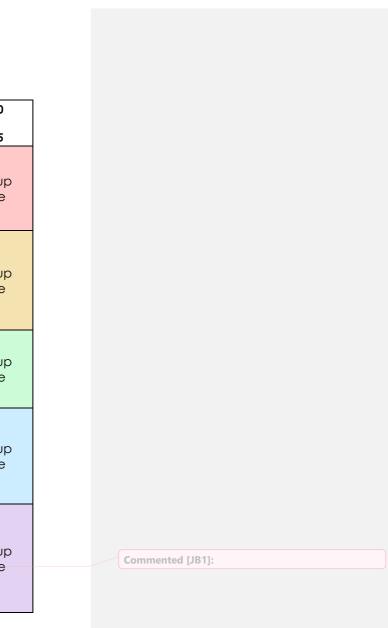

## Kingfishers Timetable – Autumn 2023

|           | 9:00 - 10:00                                                                                 | 10:00 - 10:30 | 10.30 –<br>10:45 | 10.45-11.15     | 11.15 – 12.30                  |      |                       | 12:30<br>-<br>1:00 | 1.00 - 1:30     | 1.30 - 2:00 |                    | 2:00 - 2:40   | 2:40 - 3:00     |                         | 3:00<br>-<br>3:15 |
|-----------|----------------------------------------------------------------------------------------------|---------------|------------------|-----------------|--------------------------------|------|-----------------------|--------------------|-----------------|-------------|--------------------|---------------|-----------------|-------------------------|-------------------|
| Monday    | Sign in<br>+ morning<br>activities                                                           | Hello group   | Snack            | Outside<br>play | MUSIC                          |      | Cho<br>ose/<br>toilet | ε                  | Soft Play       | Hygiene     | Story &<br>Phonics | Торіс         | Outside<br>Play |                         | Group<br>time     |
| Tuesday   | Sign in<br>+ morning<br>activities                                                           | Hello group   | Snack            | Outside<br>play |                                |      | Work<br>arousel       |                    | Sensory<br>Room | Hygiene     | Story              | Science       | Outside<br>Play | i leave                 | Group<br>time     |
| Wednesday | Sign in and<br>morning<br>activities<br>Soft play<br>9:15- 10:00                             | Hello group   | Snack            | Outside<br>play | Dough<br>disco                 | ROAR | Choose<br>/ toilet    | in the classroom   | Outside<br>Play | Hygiene     | Story              | Art           | Phonics         | Children on buses leave | Group<br>time     |
| Thursday  | Sign in<br>+ morning<br>activities                                                           | Hello group   | Snack            | 10              | <b>Forest</b><br>10:45 – 12:15 |      |                       | Lunch in t         | Outside<br>Play | Hygiene     | Story              | Work Carousel | Number          | 0                       | Group<br>time     |
| Friday    | Sign in<br>+ morning<br>activities<br>(including<br>phonics)<br>Sensory room<br>9:15 – 10:00 | Hello group   | Snack            | Outside<br>play | Work carousel                  |      | Choose<br>/ toilet    |                    | Bikes           |             |                    |               |                 |                         | Group<br>time     |